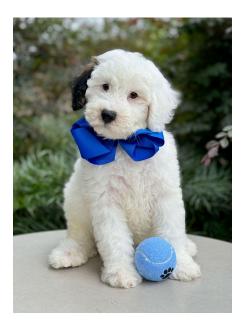

#### Chanel Blue

- o Energy Level: Mid-level
- Temperament: Chanel Blue has a well-balanced, middle-of-the-road temperament. He's content doing his own thing but stays close by, never being too pushy or needy. He enjoys affection and attention but doesn't require it constantly. His energy level is perfect for those seeking a puppy who can play but isn't overwhelming. He brings a pleasant balance of playful puppy antics and calm contentment. No red flags, and he's sure to be a fantastic companion.