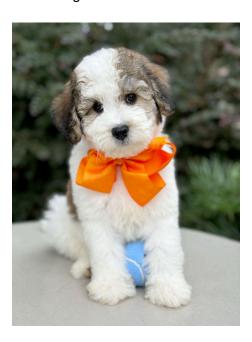

# Chanel Orange

- o Energy Level: Mid-level
- Temperament: Chanel Orange is a funny and independent puppy who plays a bit of hard to get but still enjoys special attention. He's not overly needy but matches your energy when it's time to engage. He enjoys noise, toys, and movement, showing his self-assured and confident nature. Although he may give you the side-eye when he's had enough affection, he often comes back for more on his terms. He's content, confident, and should transition easily into his new home. No red flags.