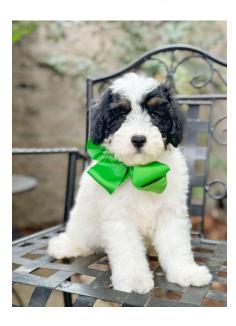

Chanel Green

### - POTENTIAL THERAPY OR EMOTIONAL SUPPORT CANDIDATE

- Breeder's Pick, Enrolled into 16-Week Prep School Program
  - o Energy Level: Mid-level

Temperament: Chanel Green is a smart, curious puppy who works to get what he wants. He quickly assesses situations and figures things out, making him fun to train. He loves attention and affection, and his interactions are sweet and gentle. With great focus and a calm, mannerly disposition, he's happiest when snuggled in your lap for head scratches. He's not fearful, shows no red flags, and could be a strong candidate for therapy or emotional support roles.