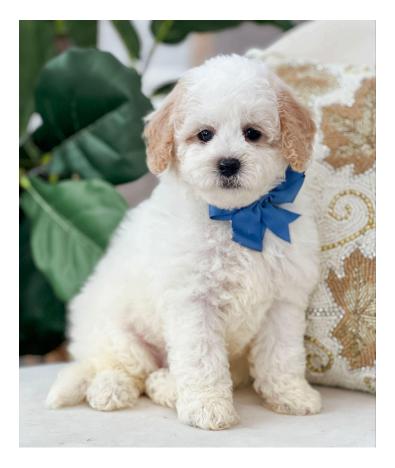

## Charity Blue

- Energy Level: Mid
- **Personality**: Blue may be the smaller of the two, but he shines with confidence and charm. He warmed up very quickly, exploring the room with a bouncy, bubbly energy. Blue's silly play and interest in toys and human interaction make him a delight to watch and engage with. His great temperament and adaptable nature ensure he will transition smoothly into his new home. No red flags were noted.