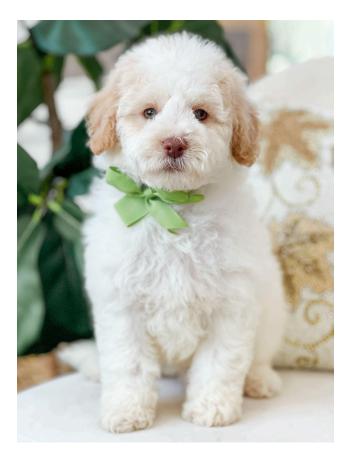

# **Charity Green**

- Energy Level: Mid
- **Personality**: Green is a gentle, sweet puppy with a more timid start. He is deeply people-oriented and feels most secure when receiving affection and attention. Though slightly awkward with handling at times, this is expected to improve as his confidence grows. Once comfortable, Green's playful side emerges, and he eagerly joins in the fun. His calm, respectful nature makes him a wonderful companion, and some training to build his confidence would help him thrive. No red flags were noted.