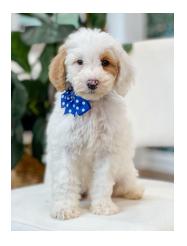

### Merlot Blue Dot

Blue Dot is playful, confident, and full of energy. Like Orange, he is highly motivated by toys and has a bouncy, joyful personality. He brings enthusiasm to every play session and enjoys interacting with his littermates.

- Energy Level: Mid-moderate
- **Temperament Notes:** Playful, confident, and joyful; very similar to Orange.