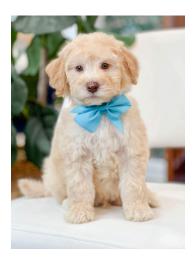

### Merlot Blue

Blue is a sweet, mild puppy who takes a little time to warm up. Once comfortable, he enjoys playing with his littermates but often retreats to observe from a distance after some playtime. His more independent nature makes him a calm and gentle companion who enjoys watching the world around him.

- Energy Level: Mid
- Temperament Notes: Sweet, mild, and independent; warms up gradually.