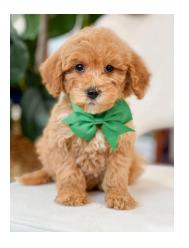

# Merlot Green

Green may be tiny, but he has a mighty personality! He is gentle and sweet, preferring to play independently rather than with the group. Despite his smaller size, he is confident and holds his own with his brothers.

- Energy Level: Mid-moderate
- Temperament Notes: Independent, gentle, and confident; tiny but mighty.