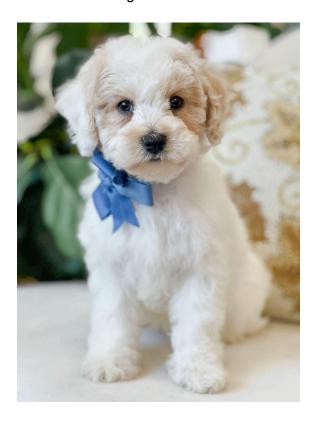

### **Kate Blue**

### POTENTIAL SERVICE CANDIDATE

- Energy Level: Moderate
- Personality: Blue is the most confident of the litter, coming in ready to engage and ask for attention.
  His endearing personality shines through as he eagerly works for affection, often climbing into your lap
  for snuggles. Blue's confidence and strong connection to people make him an excellent service
  candidate. His playful yet respectful demeanor ensures he will be a loving and interactive companion.
  No red flags were noted.