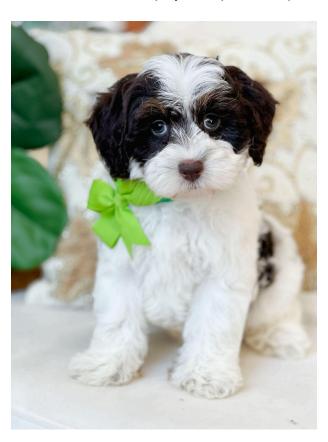

# **Kate Green**

- Energy Level: Mid to moderate
- **Personality**: Green is an adventurous puppy who loves to explore and investigate his surroundings. He's independent in his play and enjoys toys, often wandering the room to discover new things. Green's curious and confident nature makes him adaptable to just about any home environment, especially one that values his playful, explorative spirit. No red flags were noted.