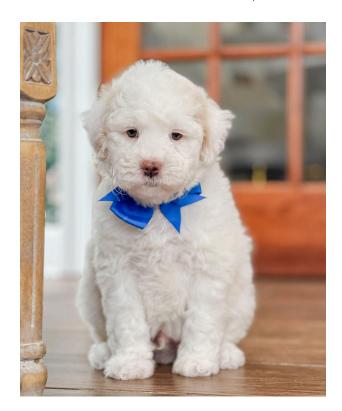

## Layla Blue

- POTENTIAL EMOTIONAL SUPPORT CANDIDATE
- Energy Level: Mid
- Personality: Layla Blue started off slightly unsure and observant but warmed up quickly with gentle attention. He would whine when uncertain, but his eagerness to interact and play shone through, evident by his wagging tail even during moments of hesitation. Blue is naturally gentle, respectful, and incredibly affectionate, preferring to stay close to people for reassurance. He thrives on human interaction and would likely bond deeply with his family. Handling is easy with him, and he enjoys snuggling and being loved on. His interest lies more in people than toys, and he feels happiest and safest when receiving attention. Blue's sweet and loving nature, combined with his calm and gentle demeanor, makes him an excellent emotional support candidate.