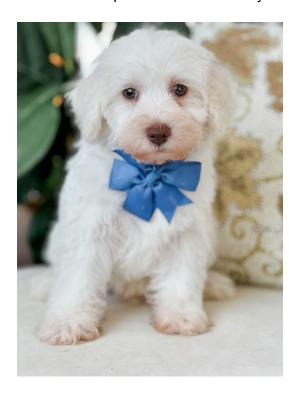

## **Harlem Blue**

- Energy Level: Mid
- Personality: Blue is a thoughtful and observant puppy who takes longer to adjust to new surroundings.
  While not initially focused on human interaction, he becomes more engaged after warming up, happily
  joining playtime and exploring the room. His mild whining when unsure is minimal and part of his
  process of acclimation. Blue's calm and exploratory nature makes him a great fit for a home that values
  his independence and curiosity. No red flags were noted.