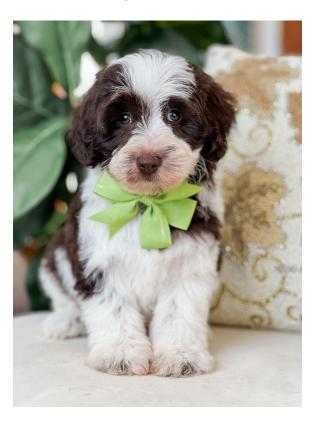

### **Harlem Green**

- Energy Level: Mid
- Personality: Green is confident, self-assured, and observant, with a natural independence that allows him to explore new surroundings with ease. He enjoys checking out his environment and is less reliant on human interaction, though he remains sweet and approachable. Green's balance of independence and curiosity makes him an ideal companion for a home that values a laid-back and exploratory puppy. No red flags were noted.