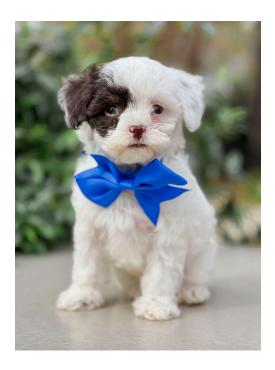

### **Heidi Blue**

- Energy Level: Mid to moderate
- Personality: Blue is the tiniest of the litter but carries himself with remarkable confidence and independence. He
  doesn't let his small size hold him back and seems completely unaware of it! He enjoys exploring and playing,
  showing a naturally curious and adventurous nature. Blue is gentle, respectful, and easy to be around. His
  confidence and self-assurance make him a wonderful, balanced puppy who would fit well in just about any home
  environment.