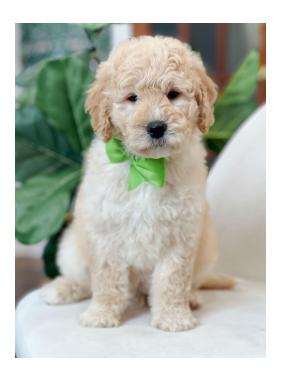

#### **Genevieve Green**

- Energy Level: Moderate
- Personality: Green is engaging and people-oriented. He is naturally sweet, affectionate, and loves
  interacting with his littermates. At times, he may be slightly vocal when initiating play, but this only adds
  to his playful and engaging personality. Green's loving and fun demeanor makes him a wonderful
  addition to any home.