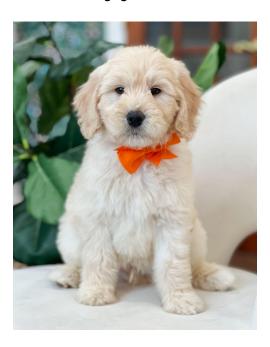

# **Genevieve Orange**

- Energy Level: Mid-to-moderate
- **Personality:** Orange is confident, self-assured, and enjoys his independence. He loves toys and will happily spend time entertaining himself with them. While he may be more observant and enjoy time on his own, he still appreciates human interaction and is naturally respectful. His balance of independence and engagement makes him adaptable and easygoing.