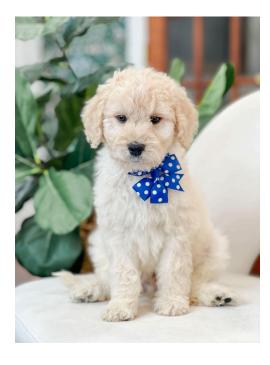

## **Genevieve Blue Dot**

- Energy Level: Mid-to-moderate
- **Personality:** Blue Dot is very engaging and people-oriented. He loves interaction and will work for it without being pushy. He is naturally sweet, respectful, and playful, making him a great choice for a home that values a friendly and affectionate companion. He is very people-oriented & intuitive.