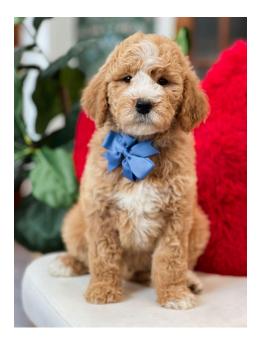

#### Genevieve Blue

- Energy Level: Moderate
- Personality: Blue is very confident, self-assured, and highly engaging. He enjoys playful interactions
  with his littermates and has a silly, fun-loving personality. His vibrant energy makes him a joy to be
  around, and his eagerness to play ensures he will be an entertaining and affectionate companion.