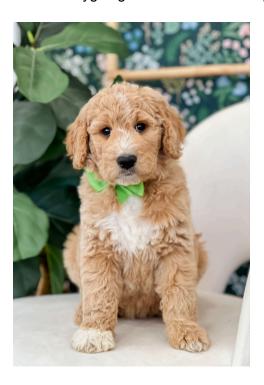

## **Monet Green**

- Energy Level: Mid to Moderate
- **Personality:** Green is sweet-natured, confident, and self-assured. He loves playing with his littermates but has a slightly more laid-back and reserved demeanor compared to his siblings. His calm and easygoing nature makes him a perfect fit for a variety of home types.