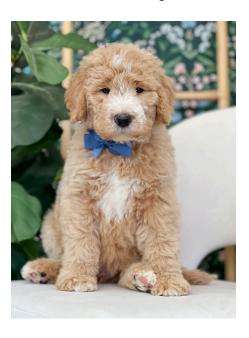

#### Monet Blue

Energy Level: Mid to Moderate

• **Personality:** Blue has an incredibly fun temperament with the cutest bounce to his play. He is clumsy and silly, always bringing smiles to those around him. Highly motivated by toys, he is often found with one, entertaining himself or engaging with others.