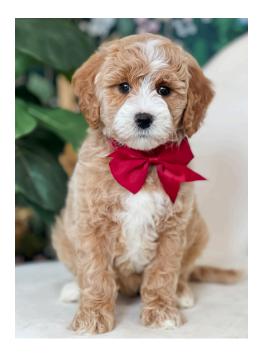

### Chevelle Red

Breeder's Pick; Enrolled into S.U.P.E.R Puppy Program

Prep School Dates: 3.20.25 - 7.5.25 (16Wk)

• Energy Level: Mid-Moderate

• **Personality:** Pink, White, and Red are very similar puppies. Red is a very bubbly, happy, social, and eager puppy. She is very well balanced and respectful in her demeanor. Has the potential for therapy work.

Weight: 4.11

Health Notes: none noted