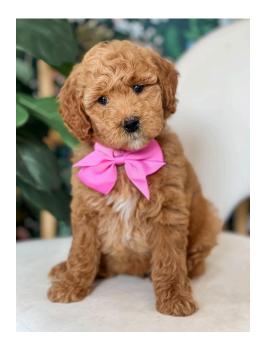

# **Chevelle Pink**

• Energy Level: Moderate

• **Personality:** Pink, White, and Red are very similar puppies. Pink is a very playful, happy, social, and eager puppy. She is very well balanced and respectful in her demeanor. Has the potential for therapy work.

• Weight: 4.50

• Health Notes: none noted