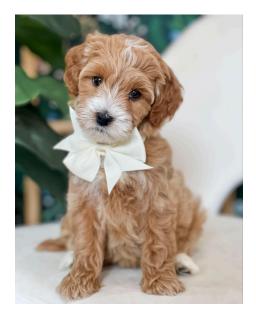

# **Chevelle White**

Energy Level: Mid-Moderate

 Personality: Pink, White, and Red are very similar puppies. White is a very bubbly, happy, social, and eager puppy. She is very well balanced and seems to take everything in stride. Has the potential for therapy work.

• Weight: 3.09

• Health Notes: none noted