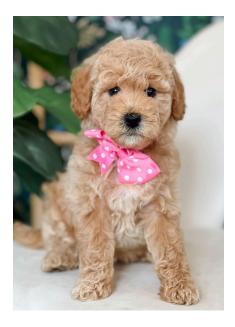

## **Chevelle Pink Dot**

### POTENTIAL SERVICE ALERT CANDIDATE

Energy Level: Moderate

• **Personality:** Pink Dot is very engaged and actively works to get and keep your attention with outstanding focus. She has very good potential as a service candidate. She also has very good potential specifically as an alert candidate. She might be a bit much in a home that is not going to utilize her for working and is not planning to keep her active.

• Weight: 3.23

• Health Notes: none noted