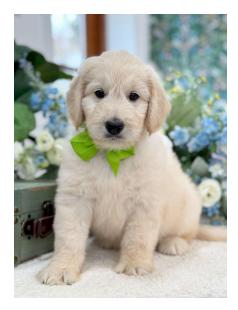

## Edith Green - "Breeder's Pick" ; Enrolled into S.U.P.E.R. Puppy Program POTENTIAL THERAPY CANDIDATE

- Prep School Dates: 4.10.25 7.31.25 (16Wk)
- Energy Level: Mid
- **Personality:** Green is gentle and respectful, sweet, eager, and engaging. He is very well balanced. He should adapt well into most any home environment and has good potential for therapy work.
- Weight: 9.79lbs
- Health Notes: NA