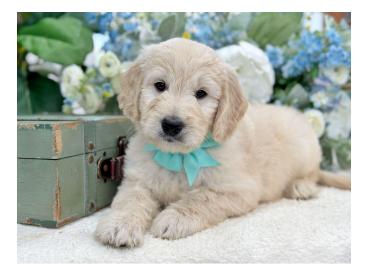

### **Edith Blue**

- Energy Level: Mid
- **Personality:** Blue is very well balanced. He's content to explore and play on his own while still being personable and engaging. He's pretty easy-going and takes most everything in stride.
- Weight: 8.61lbs
- Health Notes: NA