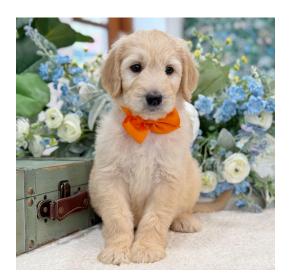

# Edith Orange POTENTIAL SERVICE AND THERAPY CANDIDATE

- Energy Level: Mid
- **Personality:** Orange is very focused. He is gentle and respectful and actively works to get and keep your attention. He has excellent potential for service or therapy work.
- Weight: 7.73lbs
- Health Notes: NA