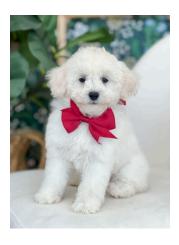

## **Lucille White**

### **Potential Therapy Candidate**

• Energy Level: Mid to Moderate

• **Personality:** White is very engaging, eager, happy, and affectionate. She has good potential for therapy work and should adapt well into most any home.

Weight: 3.68lbsHealth Notes: NA