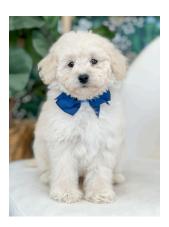

# **Lucille Blue**

• Energy Level: Mid

• **Personality:** Blue is very well balanced. He is confident, curious, playful, and happy. He is engaging but content with being on his own. He should adapt well into most any home environment.

Weight: 4.41lbsHealth Notes: NA