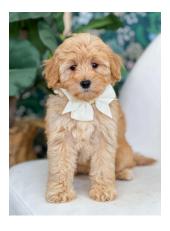

## **Lucille Red**

• Energy Level: Mid

• **Personality:** Red is well balanced. She is playful, curious, happy, and engaging. She should adapt well into most any home.

Weight: 3.55lbs

Weight: 3.55lbsHealth Notes: NA