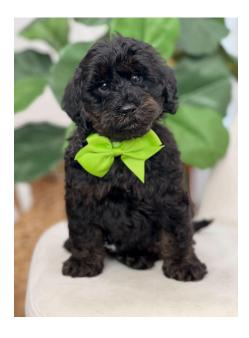

## POTENTIAL SERVICE AND THERAPY CANDIDATE

- Energy Level: Mid to Moderate
- **Personality:** Green is calm and gentle with handling and interaction. He is bubbly, happy, and social when he is engaged and would rather be with people than entertaining himself. He has very good potential for service and therapy work.
- Weight:
- Health Notes: NA