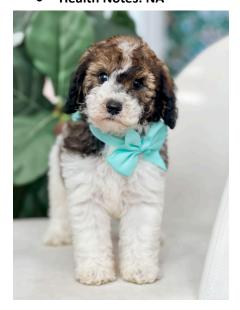

#### POTENTIAL SERVICE AND THERAPY CANDIDATE

- Energy Level: Moderate
- **Personality:** Blue is very engaged, happy, playful, and curious. He is social and actively works to get and keep your attention. He is content to explore and play on his own but would very much rather be with and around people. This puppy has very good potential for service and therapy work.
- Weight:
- Health Notes: NA