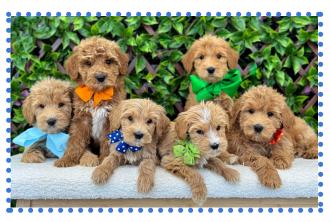

# **Kassandra Boys Temperament Assessments**

Date of Birth: 2/17/2025

Kassandra Litter Photo Album

Kassandra Boys Video

#### **Kassandra Boys Temperament Overview:**

The Kassandra litter overall is confident and self assured. They show no stress in new situations, around new people, or in circumstances typically considered stressful. These puppies have very good memory, focus, and problem-solving abilities above average for their age and stage of development. These puppies also have excellent motivation for interaction and good motivation for treats and toys. These puppies are socially appropriate in their interactions with one another, with cats, and with other dogs. They are also socially appropriate in their interactions with people. All of these girls are very people oriented and will be wonderful companions!

These puppies have no red flags and show no possessiveness. They are all comfortable and tolerant of handling and restraint. Most of these puppies actively seeking out this type of interaction. They are rarely vocal. Overall, these puppies are very well balanced, social, sweet, and happy. They genuinely enjoy interacting with people and most any puppy in the litter has good potential for therapy work.