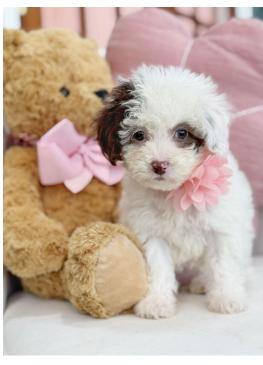

### **Livie Pink**

## **POTENTIAL THERAPY CANDIDATE**

• Energy Level: Mid to Moderate

• Personality: Pink is very sweet, engaging, and happy. She should adapt well into most any home

Weight: 2.76lbsHealth Notes: NA