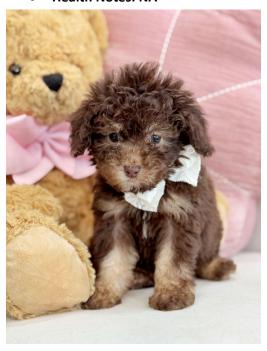

## **Livie White**

### **POTENTIAL THERAPY CANDIDATE**

• Energy Level: Mid to Moderate

• **Personality:** White is very bubbly, social, affectionate, and happy. She is also what we would consider a teacup size. She is

• well balanced, and should do well in most any home.

Weight: 2.11lbsHealth Notes: NA