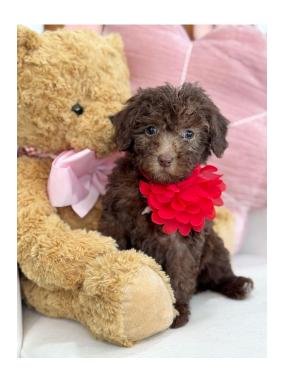

## **Livie Red**

#### **POTENTIAL THERAPY CANDIDATE**

• Energy Level: Mid to Moderate

• Personality: Red is very tiny. We would consider her teacup sized. She is very sweet, eager, engaging

• and well balanced. She should adapt well into most any home.

Weight: 2.55lbsHealth Notes: NA