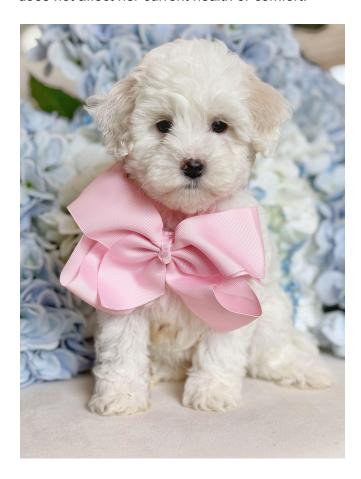

## **Molly Pink**

- Energy Level: Mid to Moderate
- **Personality:** Pink is social, sweet, eager, and engaging. She enjoys human interaction, yet is also content to play and explore independently. Her balanced temperament and joyful nature make her an excellent companion for a wide range of homes.
- Weight: 2.90lbs